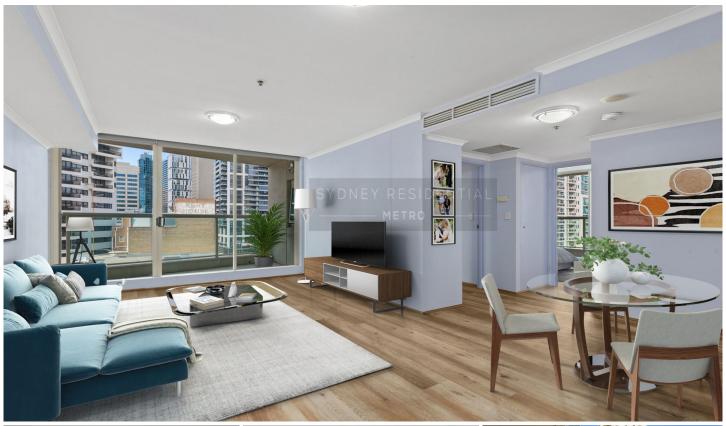

## Level 15/1501/348-352 Sussex Street Sydney NSW

Conveniently positioned for effortless city living, this 86sqm two bedroom apartment is set within moments to Town Hall and World Square Shopping.

## Property Features;

- As new Painted & Roller Blinds
- Fully Renovated kitchen
- Bathroom Renovated
- As new timber floor board through out
- Generous open design with lounge and dining areas with private balcony
- Large picture windows that capture scenic easterly city outlooks
- Double sized bedroom with built-ins and private balcony
- Internal Laundry with Dryer
- Full brick construction; Ducted air-conditioning