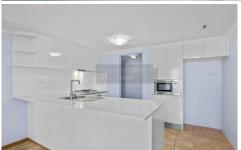

## Property Features;

- As new Painted & Roller Blinds
- Fully Renovated kitchen
- Bathroom Renovated
- As new timber floor board through out
- Generous open design with lounge and dining areas with private balcony
- Large picture windows that capture scenic easterly city outlooks
- Double sized bedroom with built-ins and private balcony
- Internal Laundry with Dryer
- Full brick construction; Ducted air-conditioning