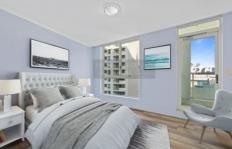

## Property Features;

- As new Painted & Roller Blinds
- Fully Renovated kitchen
- Bathroom Renovated
- As new timber floor board through out
- Generous open design with lounge and dining areas with private balcony
- Large picture windows that capture scenic easterly city outlooks
- Double sized bedroom with built-ins and private balcony
- Internal Laundry with Dryer
- Full brick construction; Ducted air-conditioning