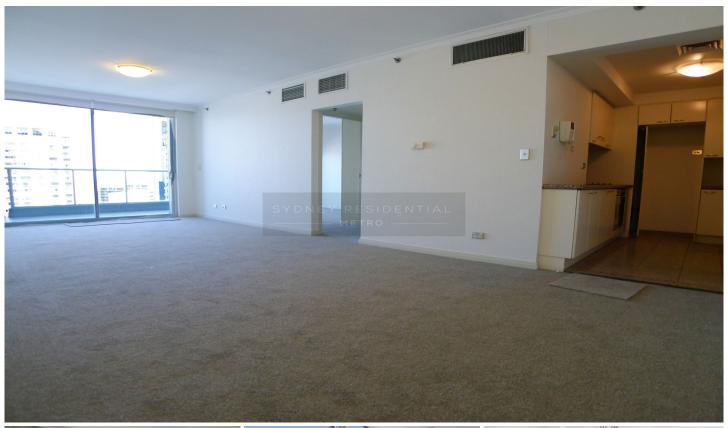

- Well presented 68sqm one bedroom apartment positioned on level 36
- Generous & ambient open plan living & dining area extend to full width balcony
- Full brick construction; 2.7m ceiling
- Modern bathroom with shower separate from the bathtub
- Deluxe kitchen with granite top & stainless steel appliances
- Ducted air, internal laundry
- Full facilities which include heated pool, gymnasium & more