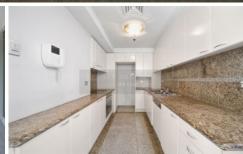

- Well presented 68sqm one bedroom apartment positioned on level 36
- Generous & ambient open plan living & dining area extend to full width balcony
- Full brick construction; 2.7m ceiling
- Modern bathroom with shower separate from the bathtub
- Deluxe kitchen with granite top & stainless steel appliances
- Ducted air, internal laundry
- Full facilities which include heated pool, gymnasium & more