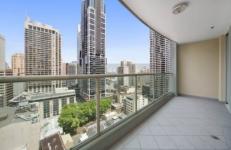

- Well presented 68sqm one bedroom apartment positioned on level 36
- Generous & ambient open plan living & dining area extend to full width balcony
- Full brick construction; 2.7m ceiling
- Modern bathroom with shower separate from the bathtub
- Deluxe kitchen with granite top & stainless steel appliances
- Ducted air, internal laundry
- Full facilities which include heated pool, gymnasium & more