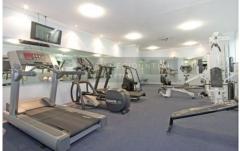

- Spacious living room combined with dining area which leads out to a balcony
- Generous bedroom with built-in and Queen size bedframe
- Modern kitchen with SMEG appliances
- Modern bathroom with bathtub and free standing shower
- Secure car space
- Secure building with swimming pool, gym, sauna, heated spa & BBQ Area