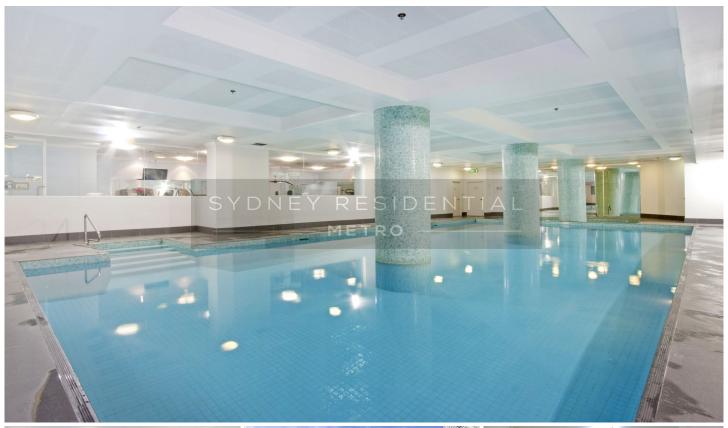

- Spacious living room combined with dining area which leads out to a balcony
- Generous bedroom with built-in and Queen size bedframe
- Modern kitchen with SMEG appliances
- Modern bathroom with bathtub and free standing shower
- Secure car space
- Secure building with swimming pool, gym, sauna, heated spa & BBQ Area