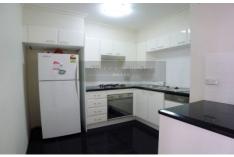

- Spacious living room combined with dining area which leads out to a balcony
- Generous bedroom with built-in and Queen size bedframe
- Modern kitchen with SMEG appliances
- Modern bathroom with bathtub and free standing shower
- Secure car space
- Secure building with swimming pool, gym, sauna, heated spa & BBQ Area