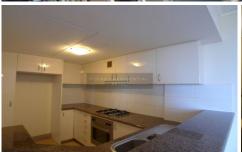

- \* Generous Sized Bedrooms with built in robes
- \* Gourmet kitchen with gas appliances
- \* Fully ducted air conditioning
- \* Open plan living/dining area
- \* Internal laundry with dryer
- \* 24 hour concierge and security