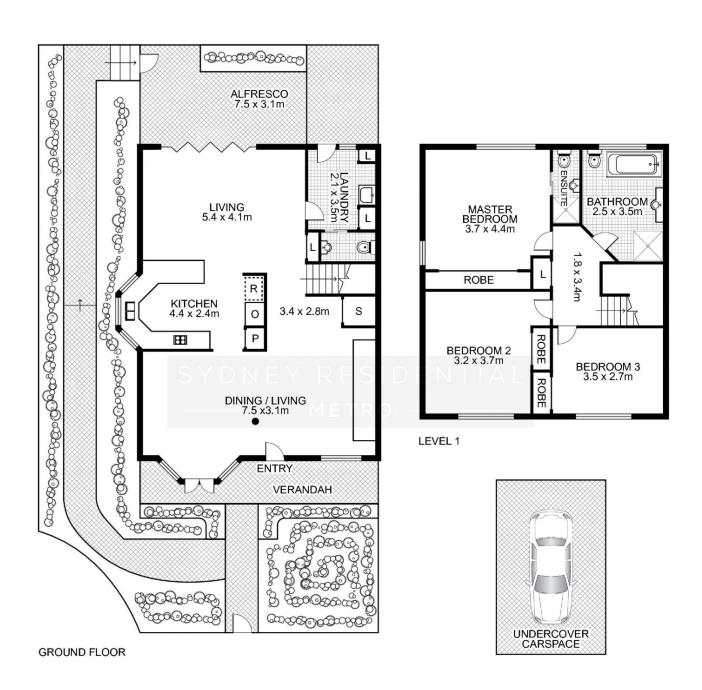

## 4/24-30 Foster Street, LEICHHARDT

Ground Floor: 192m<sup>2</sup>
Level 1: 60m<sup>2</sup>
Carspace: 14m<sup>2</sup>
Total Area: 266m<sup>2</sup>

This floor plan is intended as a guide only. Layout dimensions are approximate only. No representations or warranties of any nature whatsoever are given or intended. Any person using this information should rely on their own enquiries. Floor Plans by SURROUNDPIX.