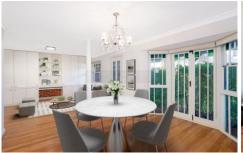

- \* Light and airy open design features separate formal and casual areas
- \* Fold-out doors that open seamlessly to a sheltered alfresco patio
- \* Landscaped front and side gardens that both offer leafy privacy
- \* Quality Caesarstone kitchen with breakfast bar and Miele