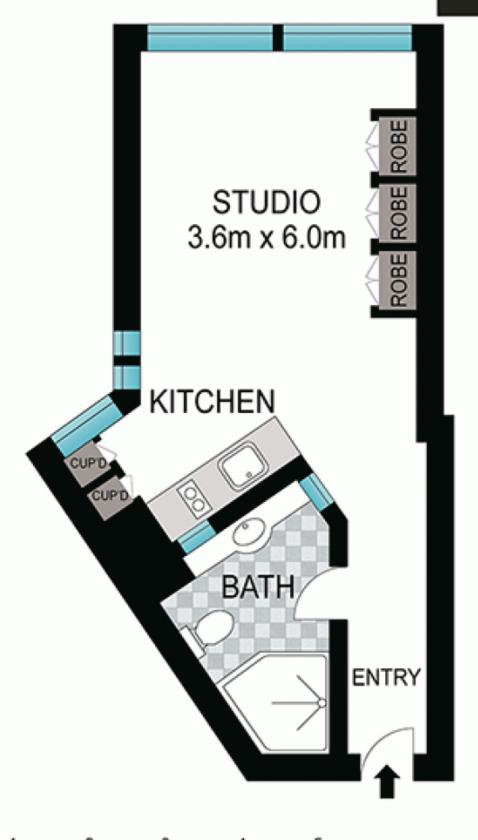

Prime CBD location on Park Street Inviting 31sqm of living space North east facing with Hyde Park view Recently renovated kitchenette and bathroom Communal roof top with pool and coin operated laundry facilities