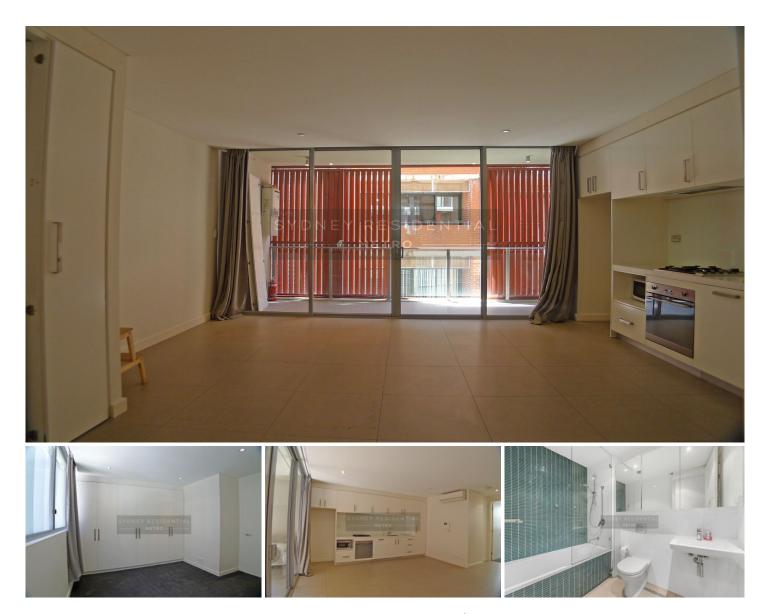

## Level 3/19-31 Goold Street Chippendale NSW

Ideally positioned in the vibrant inner city precinct and one of Sydney's fastest growing suburbs, this immaculate apartment offers urban living with undeniable convenience.

- Fully tiled living and dining lead to balcony with sliding louvre screens for better privacy

- Caesarstone kitchen with ample storage & SMEG stainless steel appliances

- Generous bedroom with built-in robe
- Chic bathroom, internal laundry
- Air conditioning in living area
- Dual aspect allowing natural cross flow ventilation

- Located in a boutique building adjacent to the award winning Central Park development

- An easy walk to Broadway Shopping Centre, Central station and Chinatown, with Kensington Street's popular Spice Alley just steps away.