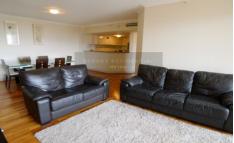

- 2 generous size bedrooms with built in robes (one with balcony access).
- Polished Timber Flooring throughout
- Open kitchen with gas cooking
- Combined living/dining area leading to balcony
- Internal Laundry & Air-conditioning
- Valuable security car space
- 24-Hour concierge/security service & intercom access