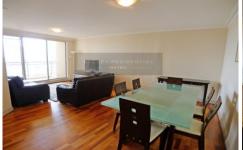

- 2 generous size bedrooms with built in robes (one with balcony access).
- Polished Timber Flooring throughout
- Open kitchen with gas cooking
- Combined living/dining area leading to balcony
- Internal Laundry & Air-conditioning
- Valuable security car space
- 24-Hour concierge/security service & intercom access