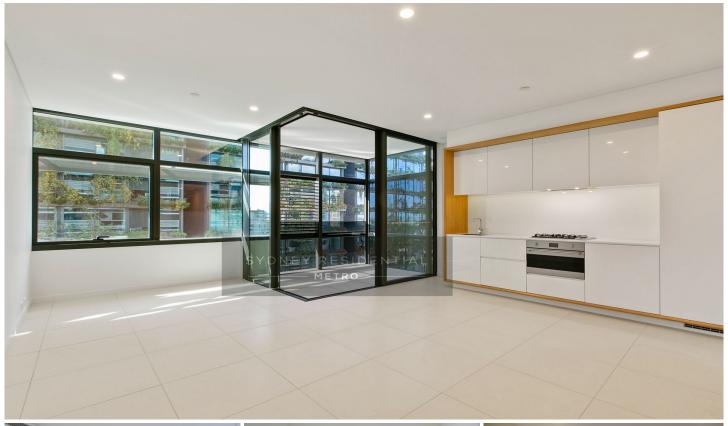

## Features:

- Contemporary open plan living with tiled flooring lead to winter garden
- Oversized study room
- Chic elegant kitchen with stainless steel gas appliances
- Fully ducted air-conditioning
- Secure car space & storage cage
- Fridge and washer/dryer included
- Resort style Indoor/Outdoor swimming pool, gymnasium