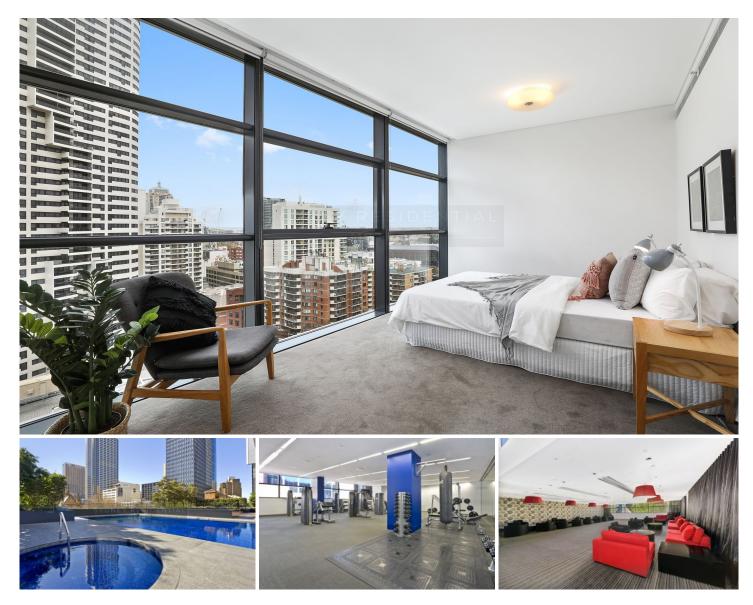

## Level 26/101 Bathurst Street Sydney NSW

This beautiful well-maintained studio on level 26 at Lumiere Residences in the City CBD. Opposite to World Square surrounding by all cafes, shops, restaurants and major supermarket and only minutes walk to Darling Harbour, China Town, Westfield Shopping Centre, Events Cinemas and Town Hall station and all public transport.

## Features:

- Chic elegant kitchenette with Smeg appliances
- Ultra modern bathroom
- Fully ducted air-conditioning
- Impressive entrance foyer with 24/7 concierge service

- Club Lumiere which features 2 theatrettes, meeting rooms, fully equipped gymnasium and a separate cardio workout area, 50 metre lap pool, spa, sauna, steam room - Step out to Darling Harbour, China Town, QVB and public transports