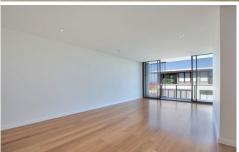

- Polished timber floorboards throughout living and dining area
- Generous balcony ideal for entertaining or taking in the view
- Stone Island bench top with European stainless steel appliances
- Three well appointed bedrooms with mirrored built-in robes and open out to balcony
- Separated master with fully tiled and stone finished