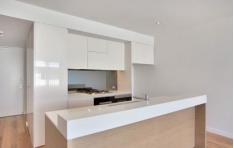

- Polished timber floorboards throughout living and dining area
- Generous balcony ideal for entertaining or taking in the view
- Stone Island bench top with European stainless steel appliances
- Three well appointed bedrooms with mirrored built-in robes and open out to balcony
- Separated master with fully tiled and stone finished