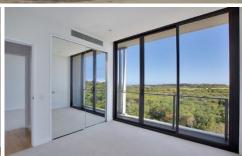

- Polished timber floorboards throughout living and dining area
- Generous balcony ideal for entertaining or taking in the view
- Stone Island bench top with European stainless steel appliances
- Three well appointed bedrooms with mirrored built-in robes and open out to balcony
- Separated master with fully tiled and stone finished