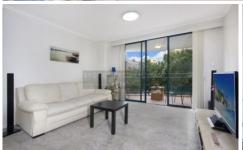

## Features:

- \* Near new carpet
- \* 2 spacious bedrooms aglow with morning sun
- \* Open plan, separate living and dining area
- \* Ensuite bathroom with window
- \* Security car space & visitors parking
- \* Internal laundry
- \* Corner position, minimal common wall
- \* Resort facilities with pool and gym
- Total area including car space 108sqm