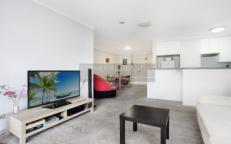

## Features:

- \* Near new carpet
- \* 2 spacious bedrooms aglow with morning sun
- \* Open plan, separate living and dining area
- \* Ensuite bathroom with window
- \* Security car space & visitors parking
- \* Internal laundry
- \* Corner position, minimal common wall
- \* Resort facilities with pool and gym
- Total area including car space 108sqm