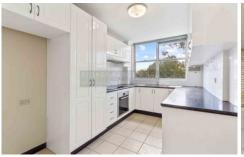

- \* Spacious 146sqm 3 bedroom corner apartment
- \* Large sunlit covered L-shaped entertainers balcony
- \* Generous bedrooms all with built in robes
- \* Modern, updated kitchen
- \* 2 bathrooms, master ensuite
- \* Internal laundry & security parking
- \* Great Northerly position with lift access
- \* High quality and well-maintained security building