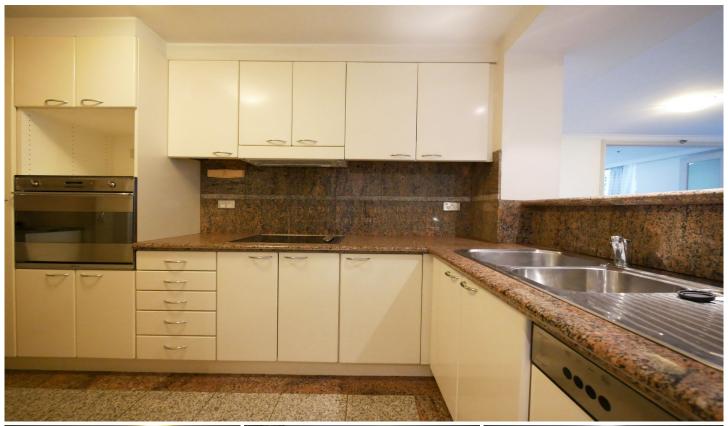

- \* Carpet Throughout
- \* One full bathroom and one extra toilet
- \* Generous bedroom with built-in wardrobes
- \* Additional Study which can be used as extra bedroom or office space
- \* Inviting large lounge/dining area flows to balcony
- \* Elegantly appointed kitchen with stainless steel appliances and granite bench top and floors