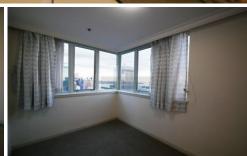

- \* Carpet Throughout
- \* One full bathroom and one extra toilet
- \* Generous bedroom with built-in wardrobes
- \* Additional Study which can be used as extra bedroom or office space
- \* Inviting large lounge/dining area flows to balcony
- \* Elegantly appointed kitchen with stainless steel appliances and granite bench top and floors