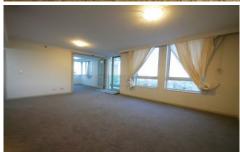

- \* Carpet Throughout
- \* One full bathroom and one extra toilet
- \* Generous bedroom with built-in wardrobes
- \* Additional Study which can be used as extra bedroom or office space
- \* Inviting large lounge/dining area flows to balcony
- \* Elegantly appointed kitchen with stainless steel appliances and granite bench top and floors