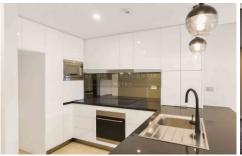

- \* Each bedrooms and living area has individual Air Conditioning units.
- \* New tiles
- \* Renovated bathroom, kitchen & laundry
- \* Light & bright westerly aspect
- \* Sun-filled open plan living & dining flow to balcony
- \* Access to balcony from both bedrooms
- \* Secured car space