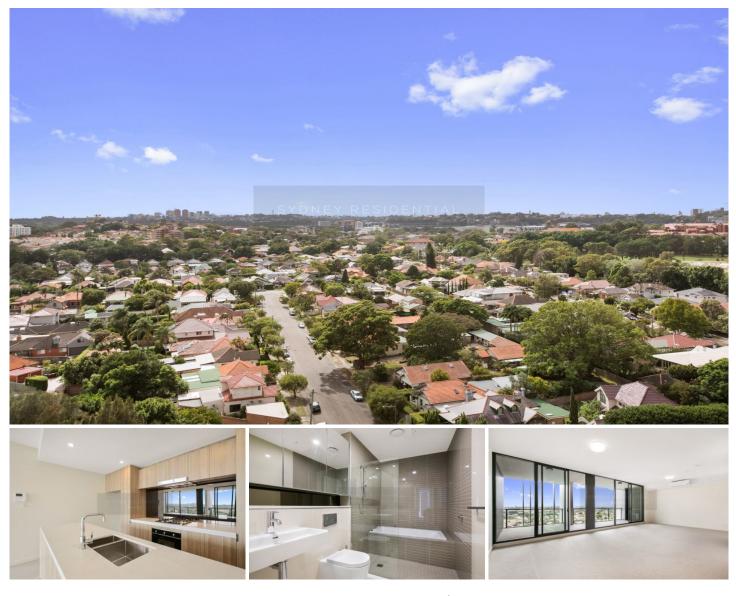

Level 12/1 Link Road Zetland NSW

This stunning split level penthouse apartment offers the latest in contemporary styling and absolute convenience in Sydney's fastest growing area. It is only 4km from the CBD and is only a short distance from Eastern Distributor, Green Square Station, Sydney Airport and M5 Motorway.

- Light filled open plan living and dining lead to sunlit balcony with district

views

- Magnificent kitchen with stone bench top & stainless steel appliances

- All 3 bedrooms include built-in wardrobe plus one study

- Stylish bathroom and ensuite plus separate internal laundry & powder

room

3 🎮 2 🚔 2 🛱

View : https://www.srmetro.com.au/lease/nsw/eastern-s uburbs/zetland/residential/apartment/5717543

Peter Chen 02 9283 2832