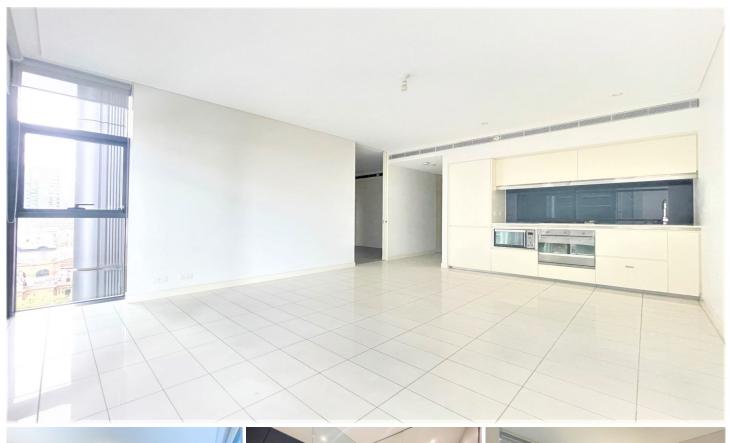

This impeccably presented apartment features:

- \* Spacious open plan living
- \* Large single bedroom
- \* Open kitchen with stainless steel appliances
- \* Ducted Air-conditioning
- \* Tiled flooring