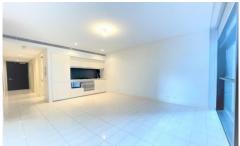

This impeccably presented apartment features:

- \* Spacious open plan living
- \* Large single bedroom
- \* Open kitchen with stainless steel appliances
- \* Ducted Air-conditioning
- \* Tiled flooring