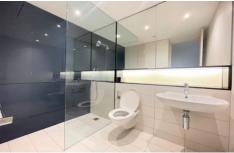

This impeccably presented apartment features:

- \* Spacious open plan living
- \* Large single bedroom
- \* Open kitchen with stainless steel appliances
- \* Ducted Air-conditioning
- \* Tiled flooring