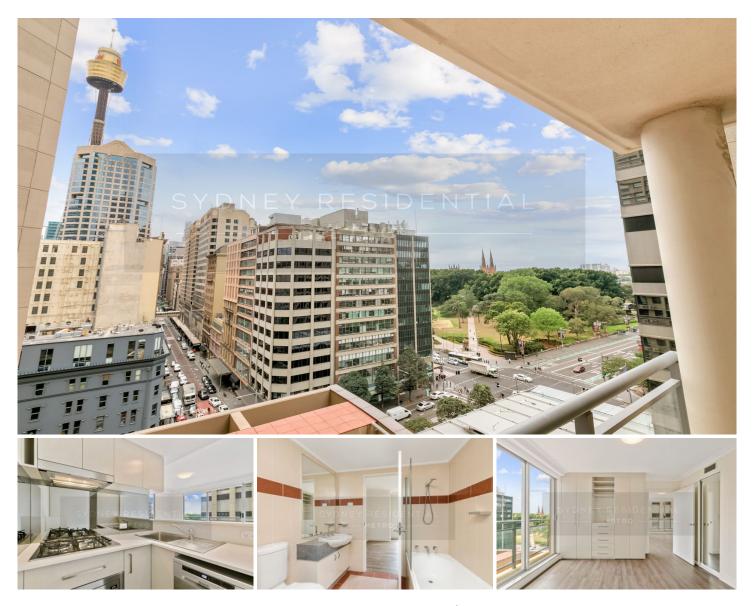

## Level 9/197-199 Castlereagh Street Sydney NSW

Boasting the perfect north-east aspect and gazing across the open air to the magnificent Hyde Park green and City streets, an astute investment opportunity, it's just moments to the financial centre, cultural attractions, great dining and entertainment.

- Spacious square living area aglow with refreshing morning sunlight
- Like new paint, blinds and timber floorboards throughout
- Renovated kitchen with all new appliances
- 2-way bathroom integrated with laundry space
- Internal laundry with dryer
- north facing open balcony with view to Centre Point
- Rare find car space just one level above the entrance
- 24-hour concierge and security
- 2 minutes walk to Town Hall, stroll to QVB, David Jones, Hyde Park...