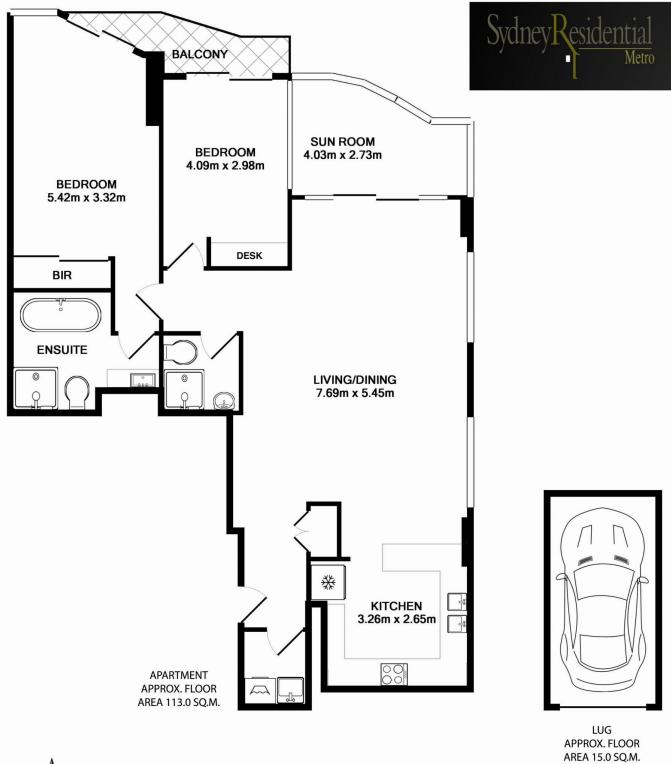

Features:

- \* Furnished
- \* 2 generous size bedrooms with built-in robes
- \* 2 Modern Bathroom (master ensuite)
- \* Open kitchen with gas cooking and s/s appliances
- \* Valuable security carspace
- \* Spacious living area leading to sunlit balcony/sunroom
- \* Internal Laundry
- \* Air Conditioning

**View** : https://www.srmetro.com.au/lease/nsw/sydney-cit y/sydney/residential/apartment/5717536

Ben Murray 02 9283 2832

TOTAL APPROX. FLOOR AREA 128.0 SQ.M. Measurements are approximate. Not to Scale. For Illustrative purposes only. Produced by Open2View.com.au