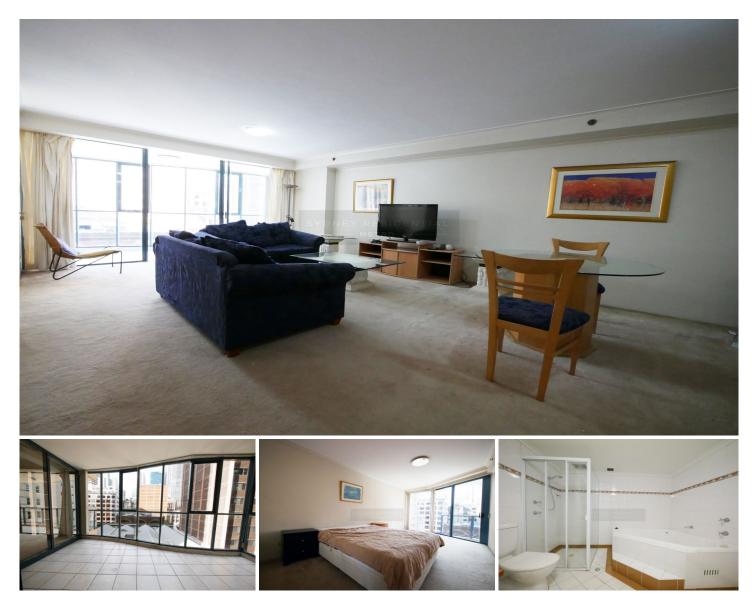

## 222 Sussex Street Sydney NSW

This apartment offers you tranquility in the city and the vibrant cosmopolitan lifestyle at the doorstep.Situated in a sought-after location and stroll to Town Hall station, QVB, Darling Harbour, Pitt St Mall, etc.

Features:

- \* Furnished
- \* 2 generous size bedrooms with built-in robes
- \* 2 Modern Bathroom (master ensuite)
- \* Open kitchen with gas cooking and s/s appliances
- \* Valuable security carspace
- \* Spacious living area leading to sunlit balcony/sunroom
- \* Internal Laundry
- \* Air Conditioning