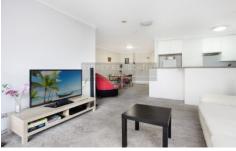

## Features:

- \* Near new carpet
- \* 2 spacious bedrooms aglow with morning sun
- \* Open plan, separate living and dining area
- \* Ensuite bathroom with window
- \* Security car space & visitors parking
- \* Internal laundry
- \* Corner position, minimal common wall
- \* Resort facilities with pool and gym
- \* Total area including car space 108sqm