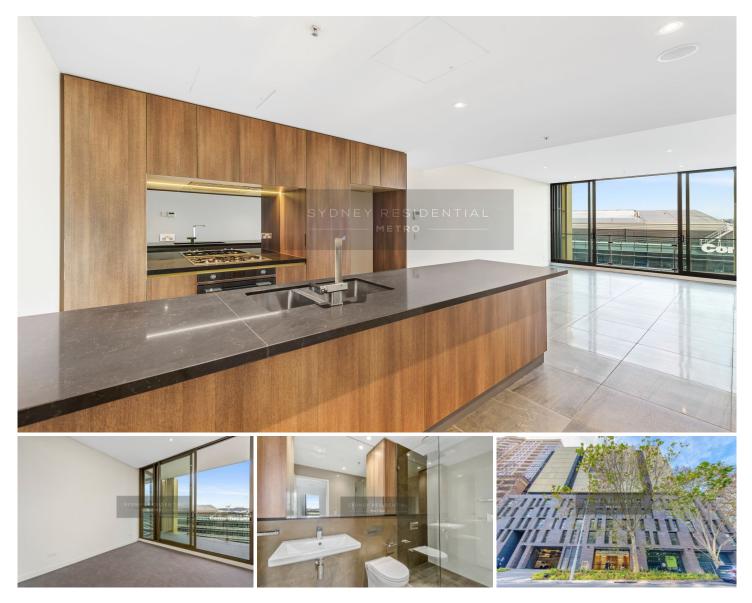

- Open plan living & dining lead to balcony with views to Darling Harbour

- Award winning architect - Tzannes Associates

- Master with ensuite, second bathroom & separate study nook

- Sleek finish kitchen with island bench and Smeg appliances

- R/C air- conditioning, internal laundry
- Security car space and storage

**View** : https://www.srmetro.com.au/lease/nsw/sydney-cit y/sydney/residential/apartment/5717528

Cathryn Chen 02 9283 2832

Peter Chen 02 9283 2832