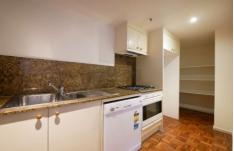

- \* Freshly Painted and New Carpet Throughout!
- \* 3 generous bedrooms all with built-ins
- \* 3 modern bathrooms ( master with twin vanities )
- \* Separate dining and living area open to sunlit balcony
- \* Enclosed kitchen with granite benchtop & gas appliances
- \* Study alcove
- \* R/C air-conditioning & 24 hr concierge service
- \* Resort style facilities including rooftop pool, spa & gymnasium
- \* Direct access to monorail, stroll to Darling Harbour & Cockle Bay