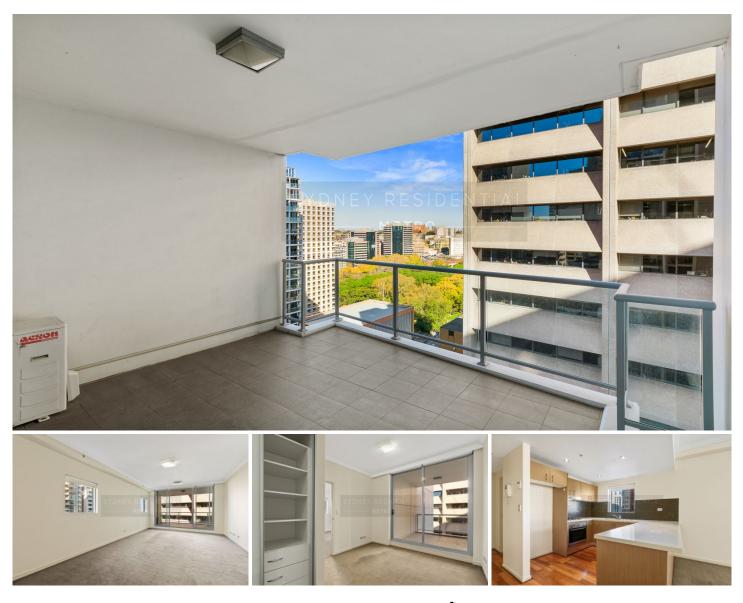

## Level 21/2 Cunningham Street Sydney NSW

Moments from fashionable Surry Hills, this contemporary two bedroom two bathroom abode has balconies off the open plan living area and the main bedroom. City views, ducted reverse cycle air conditioning and secure basement parking.

Quietly positioned on the 21st floor of Aspect', a prestigious, high security residential tower with a 24 hour concierge, indoor swimming pool and gymnasium, this spacious apartment enjoys an ultra-convenient CBD location with the buzz of Chinatown and World Square on its doorstep.

\* This immaculate 87sqm contemporary apartment enjoys a quiet, elevated position with views

\* Set on level 21 of Aspect', a prestigious high security residential tower in the CBD

**View** : https://www.srmetro.com.au/lease/nsw/sydney-cit y/sydney/residential/apartment/5717518