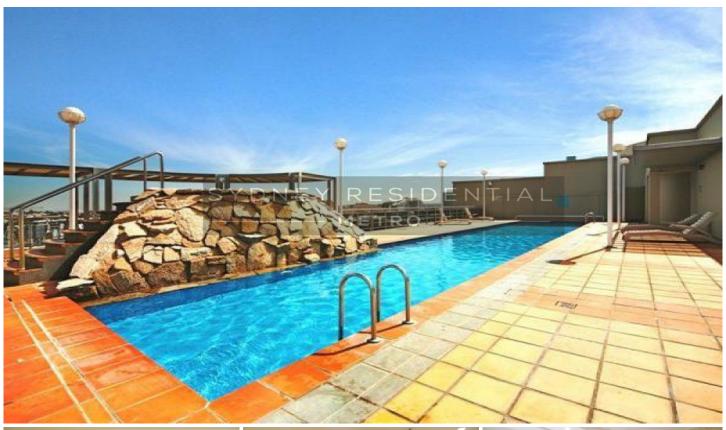

- \* Being Freshly Painted Throughout!
- \* Carpet Being Replaced Throughout!
- \* 3 generous bedrooms all with built-ins
- \* 3 modern bathrooms ( master with twin vanities )
- \* Separate dining and living area open to sunlit balcony
- \* Enclosed kitchen with granite benchtop & gas appliances
- \* Study alcove
- \* R/C air-conditioning & 24 hr concierge service
- \* Resort style facilities including rooftop pool, spa & gymnasium
- \* Direct access to monorail, stroll to Darling Harbour &