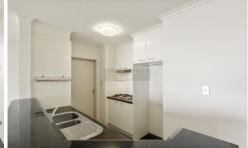

## Features:

- New Timber Flooring in the Living Areas
- New Carpet In The bedrooms
- Freshly Painted throughout
- 2 Large bedrooms with built-ins
- Large Combined living / dining area
- Open kitchen with Gas cooktop
- Internal laundry
- Impressive list of in-house facilities which include heated pool, gymnasium, sauna, spa & games room....
- Security Building with On-site Building manager