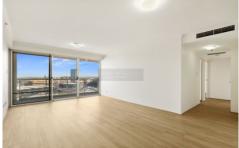

## Features:

- New Timber Flooring in the Living Areas
- New Carpet In The bedrooms
- Freshly Painted throughout
- 2 Large bedrooms with built-ins
- Large Combined living / dining area
- Open kitchen with Gas cooktop
- Internal laundry
- Impressive list of in-house facilities which include heated pool, gymnasium, sauna, spa & games room....
- Security Building with On-site Building manager