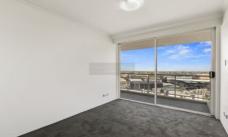

## Features:

- New Timber Flooring in the Living Areas
- New Carpet In The bedrooms
- Freshly Painted throughout
- 2 Large bedrooms with built-ins
- Large Combined living / dining area
- Open kitchen with Gas cooktop
- Internal laundry
- Impressive list of in-house facilities which include heated pool, gymnasium, sauna, spa & games room....
- Security Building with On-site Building manager