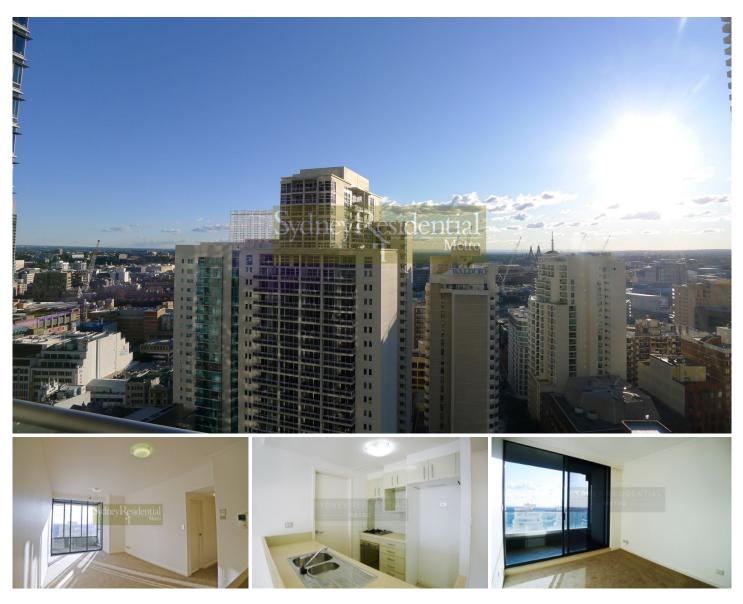

## Level 33/91 Liverpool Street Sydney NSW

Embrace cosmopolitan living in this sensational 2 bedroom apartment ideally located on the 33rd floor in the prestige "World Tower".

Sleek modern interiors are free-flowing throughout while showcasing luxurious finishes and neutral colour tones in practical open plan design.

- Combined living/dining flow to balcony/winter garden
- 2 bedrooms, b/ins, 2 bathrooms
- Deluxe gas kitchen with stainless steel appliances
- R/C air-conditioning
- Tandem security car spaces
- Direct access to the World Square shopping centre

- Full amenities which include heated pool, gymnasium, games room

**View :** https://www.srmetro.com.au/lease/nsw/sydney-cit y/sydney/residential/apartment/5717507

Cathryn Chen 02 9283 2832

Peter Chen 02 9283 2832