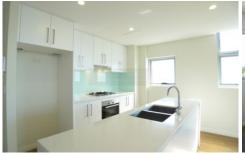

## Features include:

- \* Open plan living flow to generously sized balcony
- \* Elegant kitchen with stainless steel Miele appliances
- \* 2 designer bathrooms
- \* Built in robes
- \* Internal laundry
- \* Intercom access