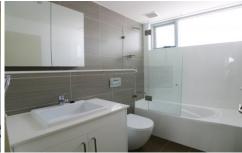

## Features include:

- \* Open plan living flow to generously sized balcony
- \* Elegant kitchen with stainless steel Miele appliances
- \* 2 designer bathrooms
- \* Built in robes
- \* Internal laundry
- \* Intercom access