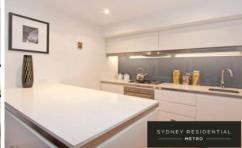

This impeccably presented apartment features:

- Inviting open plan living lead to timber courtyard perfect for entertaining
- Two spacious bedrooms, built-in robes, study nook
- Deluxe kitchen with Caesarstone benchtops and 'Smeg' appliances
- Ducted Air-conditioning &Internal Laundry
- Security car space plus storage cage
- Impressive entrance foyer with 24/7 concierge service