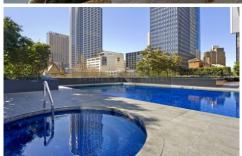

## Features:

- Chic elegant kitchenette with Smeg appliances
- Ultra modern bathroom
- Fully ducted air-conditioning
- Impressive entrance foyer with 24/7 concierge service
- Club Lumiere which features 2 theatrettes, meeting rooms, fully equipped gymnasium and a separate cardio workout area, 50 metre lap pool, spa, sauna, steam room
- Step out to Darling Harbour, China Town, QVB and public transports