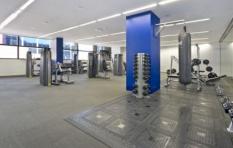

## Features:

- Chic elegant kitchenette with Smeg appliances
- Ultra modern bathroom
- Fully ducted air-conditioning
- Impressive entrance foyer with 24/7 concierge service
- Club Lumiere which features 2 theatrettes, meeting rooms, fully equipped gymnasium and a separate cardio workout area, 50 metre lap pool, spa, sauna, steam room
- Step out to Darling Harbour, China Town, QVB and public transports