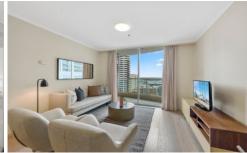

## 343 Pitt Street Sydney NSW

Positioned in the very vibrant heart of the city's famed entertainment district, with moments to George Street cinema and stroll to Town Hall station, Pitt Street Mall; the Century Tower is an established reputable residence surrounded by an array of cafes, restaurants, shopping and all the great amenities City has to offer.

## Features Include:

- \*Fully renovated Throughout including Kitchen and Bathrooms
- \* High 3m ceiling with full glass balcony
- \* 2 large bedrooms, main with ensuite bathroom
- \* Secure Carspace
- \* Concierge services and star rated facilities