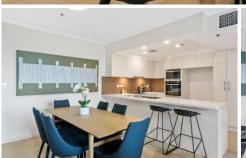

## 343 Pitt Street Sydney NSW

Positioned in the very vibrant heart of the city's famed entertainment district, with moments to George Street cinema and stroll to Town Hall station, Pitt Street Mall; the Century Tower is an established reputable residence surrounded by an array of cafes, restaurants, shopping and all the great amenities City has to offer.

## Features Include:

- \*Fully renovated Throughout including Kitchen and Bathrooms
- \* High 3m ceiling with full glass balcony
- \* 2 large bedrooms, main with ensuite bathroom
- \* Secure Carspace
- \* Concierge services and star rated facilities