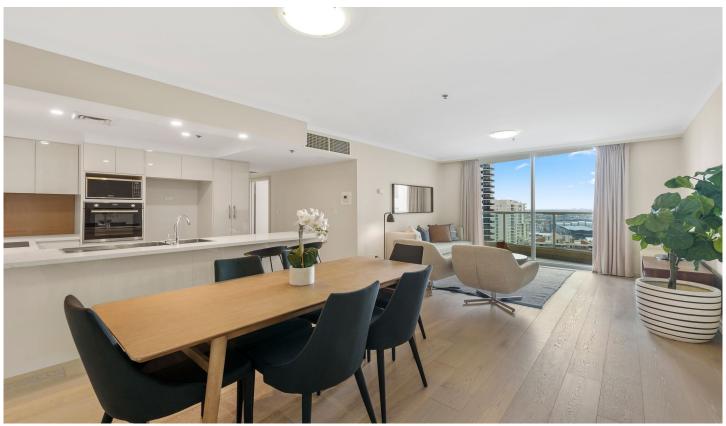

## 343 Pitt Street Sydney NSW

Positioned in the very vibrant heart of the city's famed entertainment district, with moments to George Street cinema and stroll to Town Hall station, Pitt Street Mall; the Century Tower is an established reputable residence surrounded by an array of cafes, restaurants, shopping and all the great amenities City has to offer.

## Features Include:

- \*Fully renovated Throughout including Kitchen and Bathrooms
- \* High 3m ceiling with full glass balcony
- \* 2 large bedrooms, main with ensuite bathroom
- \* Secure Carspace
- \* Concierge services and star rated facilities