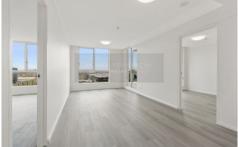

- Timber floorboard throughout the apartment
- Combined lounge & dining lead to a balcony with views to Darling Harbour
- Interiors awash with ambient afternoon sun throughout
- Generous bedrooms, one with balcony access
- Open kitchen with granite top and gas appliances
- Full brick construction; R/C air-conditioning
- Full facilities which include indoor heated pool, sauna & gymnasium
- One secure car park