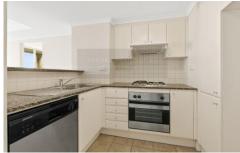

- Timber floorboard throughout the apartment
- Combined lounge & dining lead to a balcony with views to Darling Harbour
- Interiors awash with ambient afternoon sun throughout
- Generous bedrooms, one with balcony access
- Open kitchen with granite top and gas appliances
- Full brick construction; R/C air-conditioning
- Full facilities which include indoor heated pool, sauna & gymnasium
- One secure car park