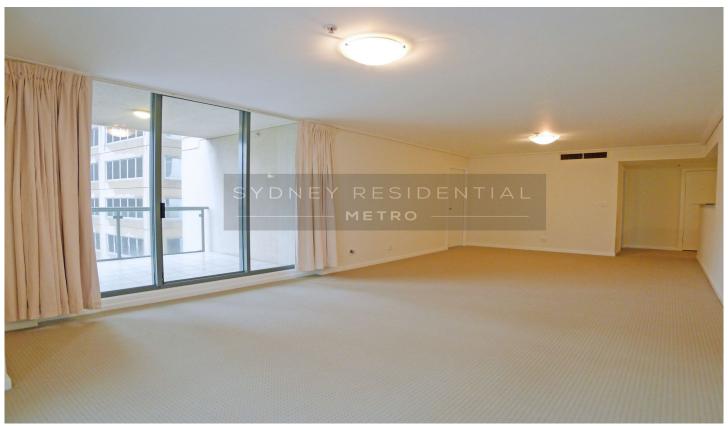

## Level 29/393 Pitt Street Sydney NSW

Located on level 29 in the "Hordern Tower" this 2 bedroom apartment is flooded with natural sunlight and overlooking the city.

- 2 generous sized bedrooms with built in wardrobes
- Combined living/dining area leads to huge entertainer's balcony
- Open kitchen with stainless steel appliances and gas cooking
- 2 Modern bathrooms
- Air-conditioning
- Valuable security car space
- Separate laundry with a clothes dryer
- 24 hour concierge services
- Audio & Visual Intercom
- Resort style facilities include Indoor 25 meter heated Pool, Gym, Spa, Sauna, Squash Courts and Concierge