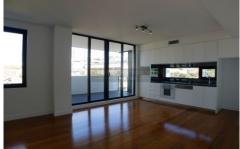

## Property Features;

- Short stroll to Crow's Nest Village & St Leonard Station
- CaesarStone benchtops, Smeg appliances & mirrored splashbacks
- Beautiful, hardwearing bamboo floors
- Downlights & track lighting to enhance the natural mood
- Reverse cycle ducted air conditioning
- Secure basement parking
- Security Building with intercom access