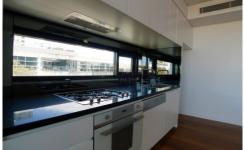

## Property Features;

- Short stroll to Crow's Nest Village & St Leonard Station
- CaesarStone benchtops, Smeg appliances & mirrored splashbacks
- Beautiful, hardwearing bamboo floors
- Downlights & track lighting to enhance the natural mood
- Reverse cycle ducted air conditioning
- Secure basement parking
- Security Building with intercom access