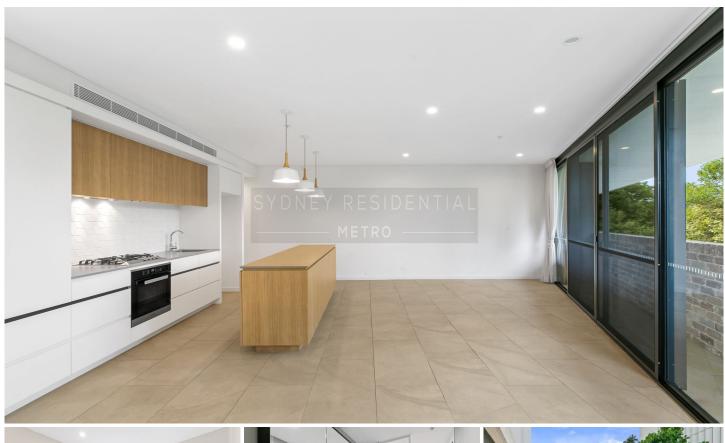

## Level 5/C503/2 Cowper Street Glebe NSW

Arguably Glebe's most sought after location next to Wentworth Park, this luxurious 2 bedroom, 2 bathrooms with 1 car space are designed and constructed by the award-winning global architects, CHROFI and KANNFINCH.

This stunning apartment is only a short walk to the Fish Markets, UTS, Broadway Shopping Centre & Sydney CBD.

- Ducted Air conditioning throughout
- Security Intercom & lift access
- Modern kitchen with stone bench tops & stainless steel gas cook top and dishwasher
- NBN ready building
- Tiled throughout in living area and both bedrooms with timber floor board
- Internal laundry with dryer included
- Communal rooftop with gardens and BBQ's