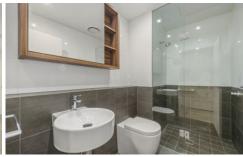

- Functional layout offers a combined living & dining area
- Stone kitchen with Miele gas appliances
- Chic bathroom with floor to ceiling tiles, internal laundry
- R/C air-conditioning; intercom access
- Wonderful parkland and short walk to Tramshed