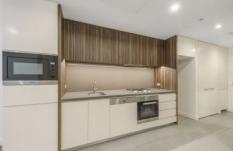

- Functional layout offers a combined living & dining area
- Stone kitchen with Miele gas appliances
- Chic bathroom with floor to ceiling tiles, internal laundry
- R/C air-conditioning; intercom access
- Wonderful parkland and short walk to Tramshed