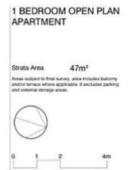

## 1 🖳

Building Size: 47 sqm

View : https

: https://www.srmetro.com.au/sale/nsw/in ner-west/forest-lodge/residential/apartm

ent/5717483

**Bernard Tsang 02 9283 2832** 

GROUND LEVEL

BUILT-IN WINDOW SEAT APPROX. 760mm HIGH HIGH LEVEL SLOT