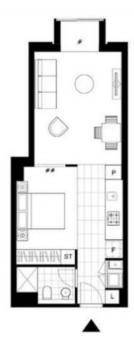

- Functional layout offers a combined living & dining area
- Stone kitchen with Miele gas appliances
- Chic bathroom with floor to ceiling tiles, internal laundry
- R/C air-conditioning; intercom access
- Wonderful parkland and short walk to Tramshed

## 1 🖳

Building Size: 47 sqm

View : https

: https://www.srmetro.com.au/sale/nsw/in ner-west/forest-lodge/residential/apartm

ent/5717483

**Bernard Tsang 02 9283 2832** 

GROUND LEVEL

BUILT-IN WINDOW SEAT APPROX. 760mm HIGH HIGH LEVEL SLOT