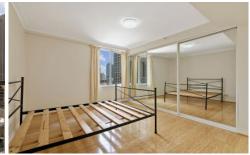

- Timber Flooring Throughout
- Welcoming open plan lounge and dining area
- Dishwasher and gas appliances
- Inviting master bedroom with a built-in wardrobe
- Building Management and After Hours on-site security
- Reverse Cycle air conditioning and internal Laundry
- Option to be partionally furnished or unfurnished