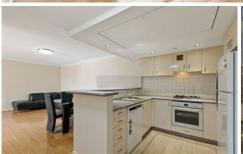

- Timber Flooring Throughout
- Welcoming open plan lounge and dining area
- Dishwasher and gas appliances
- Inviting master bedroom with a built-in wardrobe
- Building Management and After Hours on-site security
- Reverse Cycle air conditioning and internal Laundry
- Option to be partionally furnished or unfurnished