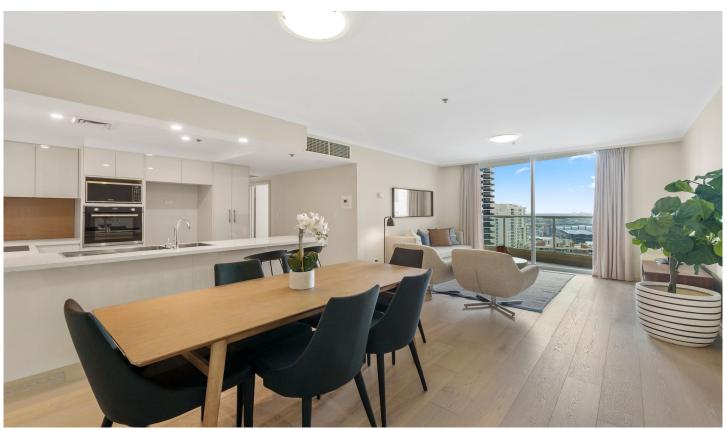

## 2108/343 Pitt Street Sydney NSW

Positioned in the very vibrant heart of the city's famed entertainment district, with moments to George Street cinema and stroll to Town Hall station, Pitt Street Mall; the Century Tower is an established reputable residence surrounded by an array of cafes, restaurants, shopping and all the great amenities City has to offer.

Fully renovated to contemporary standard High 3m ceiling with full glass balcony 2 large bedrooms, main with ensuite bathroom Separate title for security car space Concierge services and star rated facilities