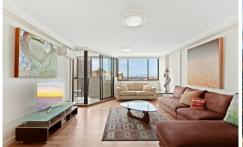

East facing design aglow in refreshing morning sun 142sqm of living space with both open and enclosed balcony

3 large bedrooms, main with walk-in robe & study nook 2nd bathroom with a separate WC facility

Sleek functional French kitchen loaded with smart sophistication

On site concierge, indoor resort facilities and roof top