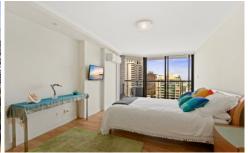

East facing design aglow in refreshing morning sun 142sqm of living space with both open and enclosed balcony

3 large bedrooms, main with walk-in robe & study nook 2nd bathroom with a separate WC facility