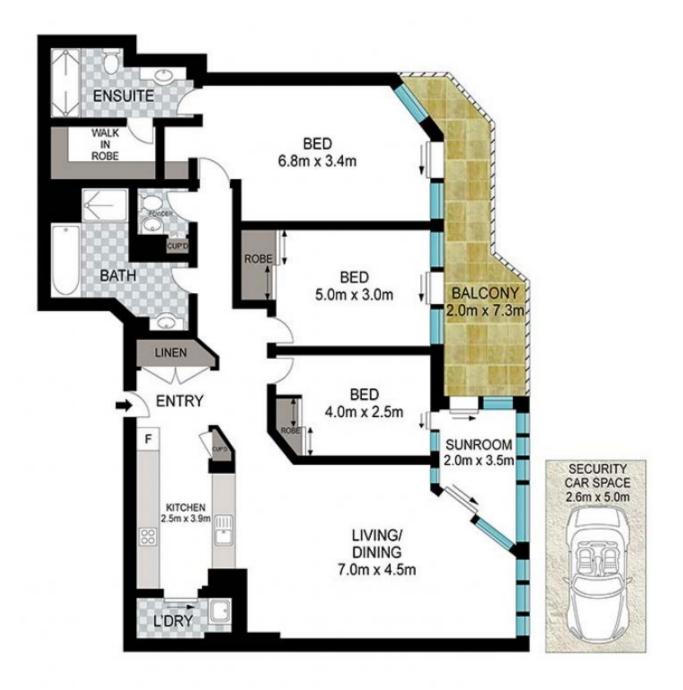

## 267 Castlereagh Street Sydney NSW

Working from home has never been so attractive with this sky home that features the spectacular views of Hyde Park & Sydney harbour. A tastefully presented 3 bedroom apartment with immense comfort and charm, it offers an alternative lifestyle purchase for one of Sydney's most prized Hyde Park area. The property is conveniently located close to Downing Centre and other court houses and is on the fringe of the cultural hub of Surry Hills.

East facing design aglow in refreshing morning sun 142sqm of living space with both open and enclosed balcony

3 large bedrooms, main with walk-in robe & study nook 2nd bathroom with a separate WC facility

Sleek functional French kitchen loaded with smart sophistication

On site concierge, indoor resort facilities and roof top

## 3 📭 2 🖺 1 🗬

Price : \$1,500,000 Building Size : 142 sqm Land Size : 156 sqm

View : https://www.srmetro.com.au/sale/nsw/sy dney-city/sydney/residential/apartment/5

717475

Paul Ding 02 9283 2832

Wilson Diec 02 9283 2832

0 1 2 3 4 5

Scale in metres. Indicative only. Dimensions are approximate. All information contained herein is gathered from sources we believe to be reliable. However we cannot guarantee its accuracy and interested persons should rely on their own enquiries.