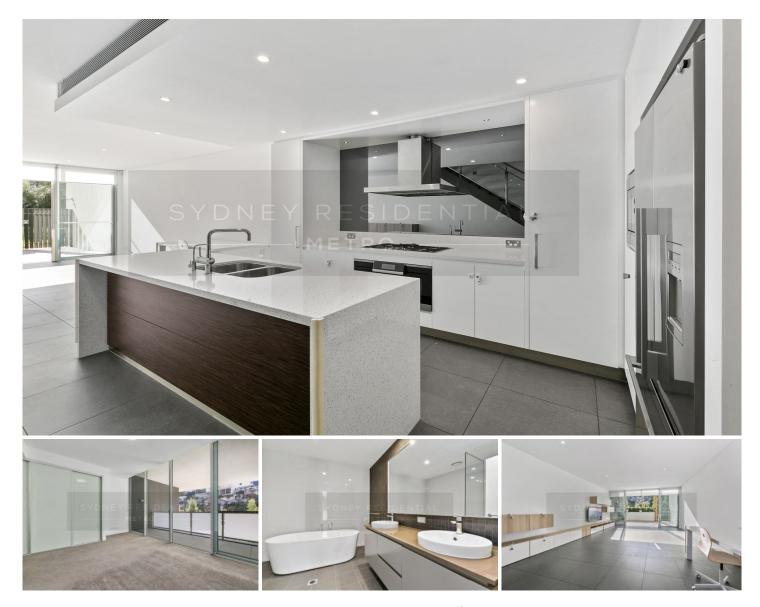

- Sleek contemporary design features separate living/dining

- Seamless flow to entertainers' courtyard with Park frontage

- Gourmet CaesarStone kitchen, quality Miele gas appliances

- Generous upper level bedrooms appointed with built-in robes and balconies

- Designer master features deluxe ensuite with standalone tub

- Ducted air conditioning, down lights, chic guest powder room

Cathryn Chen 02 9283 2832

View : https://www.srmetro.com.au/lease/nsw/inner-west