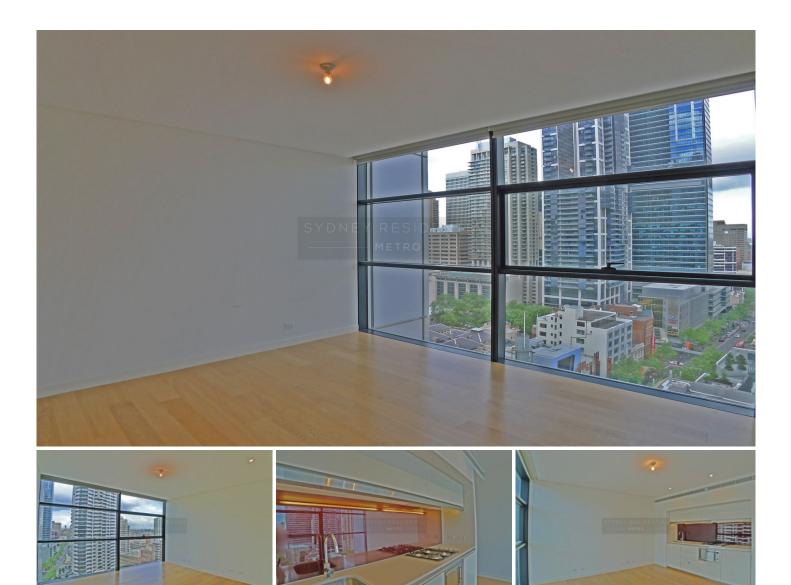

## Level 25/101 Bathurst Street Sydney NSW

Large studio apartment designed by internationally renowned architect Norman Foster of Foster & Partners.

## Features:

- Contemporary open plan living with timber flooring
- Separate living & bedroom area
- Chic elegant kitchen with stainless steel gas appliances
- Fully ducted air-conditioning
- Internal laundry
- Indoor/outdoor 50m heated swimming pool and adjoining 20m pool.
- Expansive gymnasium with separate cardio and weight rooms.
- Open air jacuzzi with views to St Andrews Cathedral and Town Hall
- Two intimate theatrettes
- Expansive reception & lounge areas