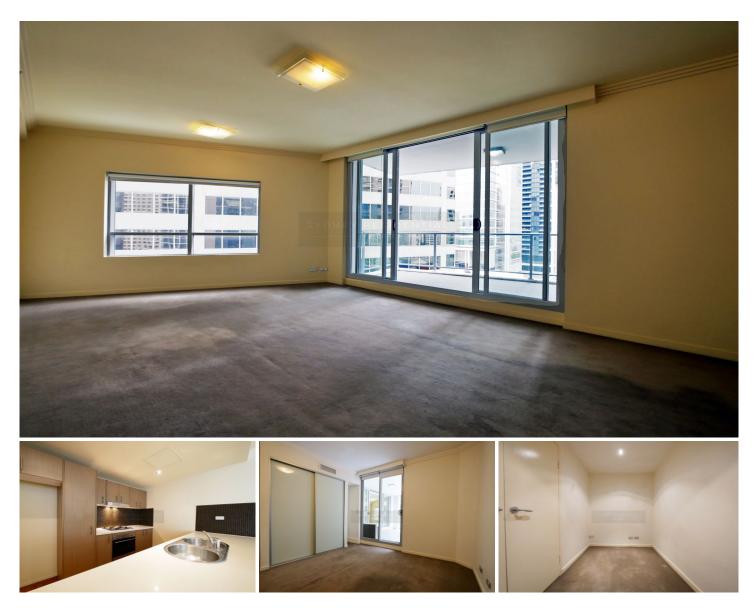

## Level 16/2 Cunningham Street Sydney NSW

This oversized one-bedroom + study apartment enjoys a central inner-city location in the heart of the CBD. Featuring well-designed interiors and quality modern appointments and two bathrooms, it presents a great opportunity to reside in a fresh and bright apartment that is surprisingly quiet while relishing close proximity to all of the city's amenities. Step out the front door and it is footsteps to World Square, Chinatown, Town Hall and a range of entertainment options.

\* A prime north-facing position in the prestige 'Aspect' residential tower

- \* Generously Sized Study Room
- \* Two Bathrooms
- \* Good sized balcony capturing vibrant cityscape outlooks
- \* Separate double bedroom with mirrored built-in wardrobe
- \* Well-appointed modern kitchen with gas cooking