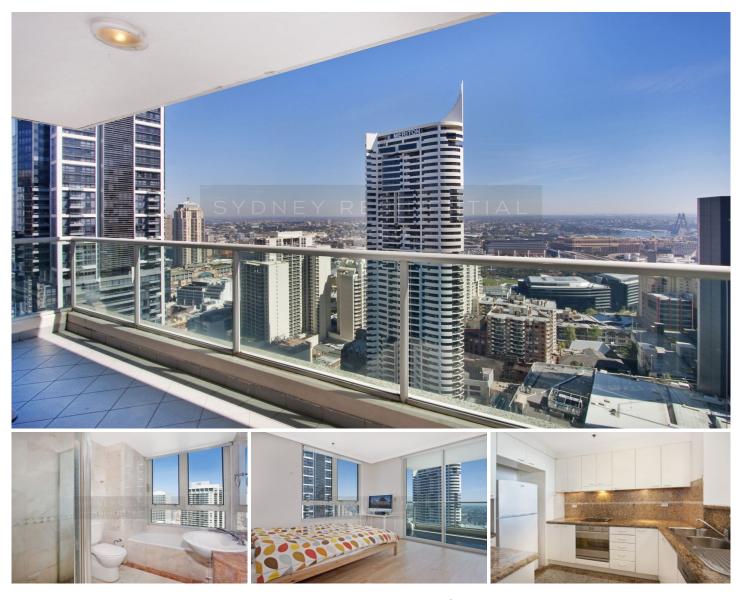

## Level 37/343 Pitt Street Sydney NSW

Positioned in the very heart of the city's famed entertainment district, 'Century Tower' is one of the most sought after residential buildings surrounded by an array of cafes, restaurants, theatre, shopping centres & all the great amenities city has to offer.

- Well presented 2 bedroom corner apartment sits high on level 37

- Open plan living & dining extends to the sunlit entertaining balcony

- Full brick construction; 2.7m ceiling
- Timber flooring throughout
- Master ensuite with windows
- Deluxe kitchen with granite top & stainless steel appliances
- Ducted air, internal laundry
- Full facilities which include heated pool, gymnasium,