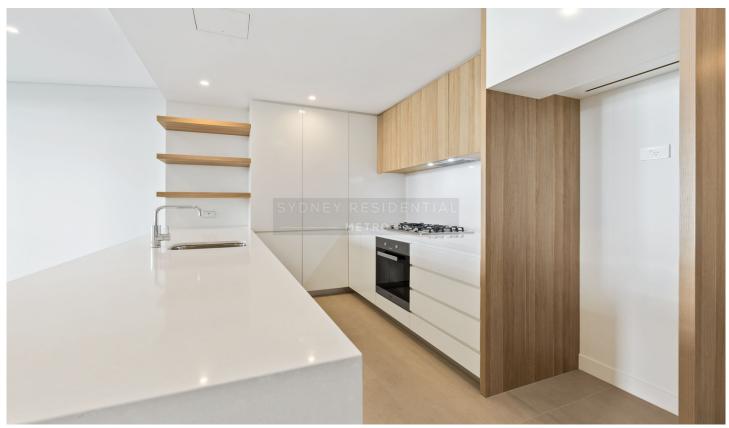

- Spacious living and dining area leads to balcony
- Caesarstone island kitchen with Miele appliances
- Generous bedroom with built-in robes
- Deluxe bathroom, internal laundry
- Ducted reverse cycle air-conditioning
- Study nook