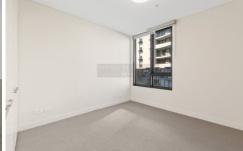

- Spacious living and dining area leads to balcony
- Caesarstone island kitchen with Miele appliances
- Generous bedroom with built-in robes
- Deluxe bathroom, internal laundry
- Ducted reverse cycle air-conditioning
- Study nook