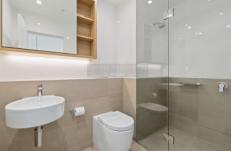

- Spacious living and dining area leads to balcony
- Caesarstone island kitchen with Miele appliances
- Generous bedroom with built-in robes
- Deluxe bathroom, internal laundry
- Ducted reverse cycle air-conditioning
- Study nook