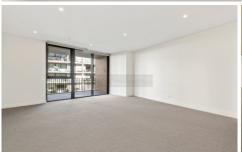

- Spacious living and dining area leads to balcony
- Caesarstone island kitchen with Miele appliances
- Generous bedroom with built-in robes
- Deluxe bathroom, internal laundry
- Ducted reverse cycle air-conditioning
- Study nook