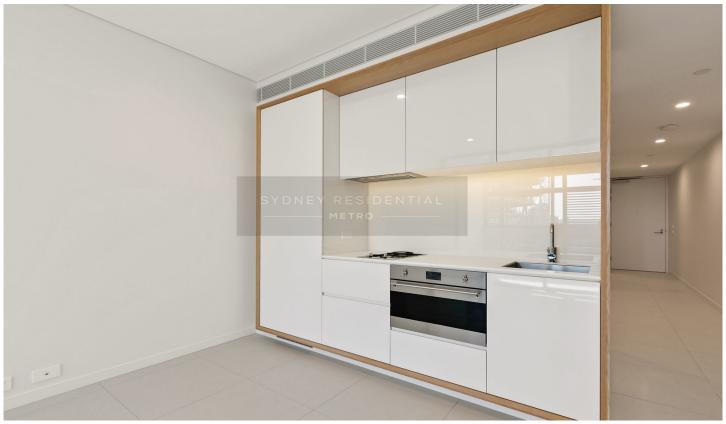

- Features:
- Contemporary open plan living with tiled flooring leading to the winter garden
- Chic elegant kitchen with stainless steel gas appliances
- Fully ducted air-conditioning & 24hr Concierge
- Storage cage
- Fridge and washer/dryer included
- Wired for high definition TV & high-speed broadband