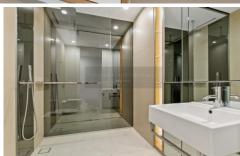

- Features:
- Contemporary open plan living with tiled flooring leading to the winter garden
- Chic elegant kitchen with stainless steel gas appliances
- Fully ducted air-conditioning & 24hr Concierge
- Storage cage
- Fridge and washer/dryer included
- Wired for high definition TV & high-speed broadband