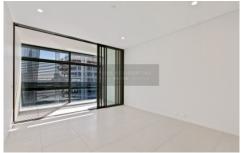

- Features:
- Contemporary open plan living with tiled flooring leading to the winter garden
- Chic elegant kitchen with stainless steel gas appliances
- Fully ducted air-conditioning & 24hr Concierge
- Storage cage
- Fridge and washer/dryer included
- Wired for high definition TV & high-speed broadband