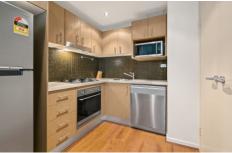

This apartment features:

- City Views
- Light filled open plan living flowing to generous balcony
- Galley style Kitchen with gas cooking & stainless steel appliances
- Air-conditioning
- Internal laundry
- Separate bedroom area with built in robes
- Minutes stroll to the central business district & World Square shopping at your doorstep