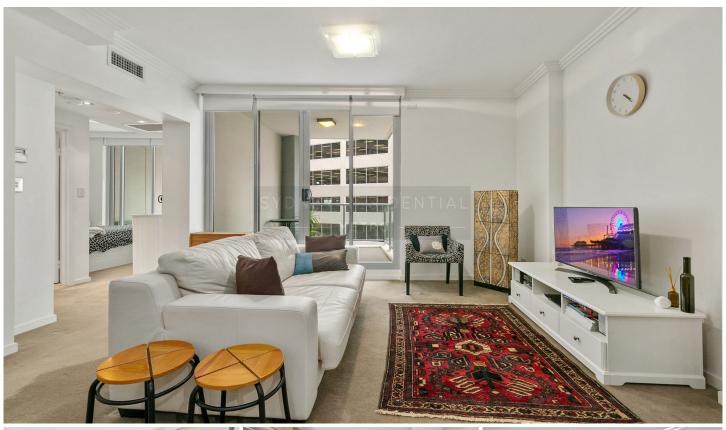

## Level 18/2 Cunningham Street Sydney NSW

Brilliantly positioned on the 18th floor with northerly aspect, this sensational corner apartment boasts an abundance of natural light and contemporary fit outs.

This apartment features:

- City Views
- Light filled open plan living flowing to generous balcony
- Galley style Kitchen with gas cooking & stainless steel appliances
- Air-conditioning
- Internal laundry
- Separate bedroom area with built in robes
- Minutes stroll to the central business district & World Square shopping at your doorstep