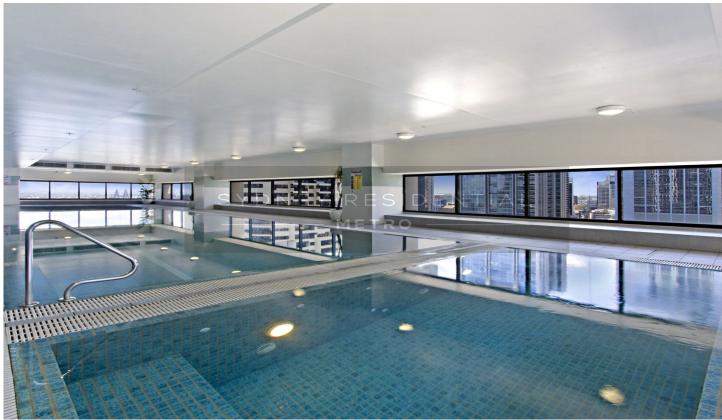

Positioned on the higher levels of the prestigious World Tower, this large two-bedroom plus study apartment offers impressive views and features both a winter garden and a sunny, open terrace.

Enjoy the use of luxury facilities includes indoor heated pool, sauna, spa, gymnasium, theatrette, and games room. Eateries of every description, cinemas, transport are at your door.