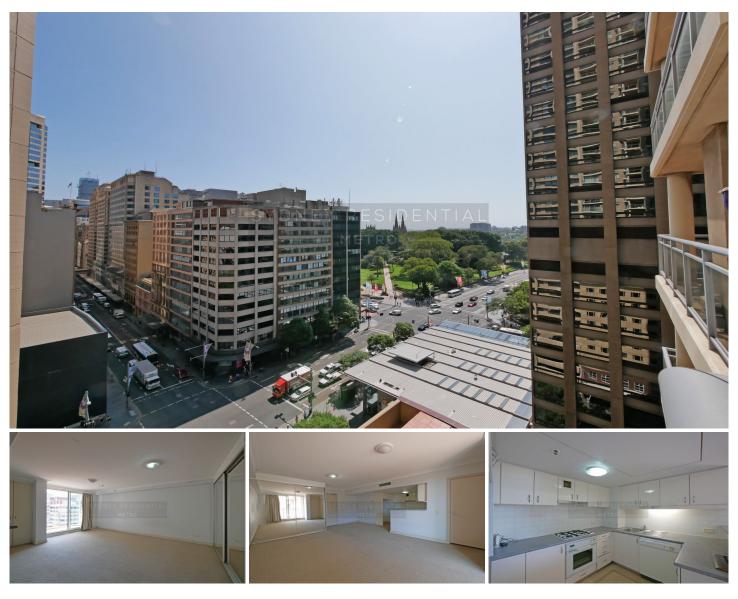

## Level 11/1102/197 Castlereagh Street Sydney NSW

Desirably located in the heart of the CBD, this studio apartment with all amenities at the doorstep. This apartment features air-conditioning, open kitchen with gas cooking, internal laundry, balcony, intercom access, 24 hour concierge and security service.

Everything that you need from city living is here at Victoria Towers!

Modern Kitchen; Modern Bathroom; Internal Laundry; Gas; Close to Transport; Close to Shops; Built-In Wardrobes; Air Conditioning/Heating; Terrace/Balcony