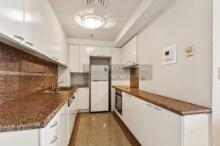

- \* Generous bedroom with built-in wardrobes & balcony access
- \* Inviting lounge/dining flows to full-width balcony
- \* Elegantly appointed kitchen with stainless steel appliances and granite bench top and floors
- \* 2.7 metre high ceiling; full brick construction
- \* Internal size of 59SQM
- \* 24 hour concierge services
- \* Valuable security car space
- \* Resort style facilities which include heated pool, spa, fully equipped gymnasium, jogging track & golf putting green