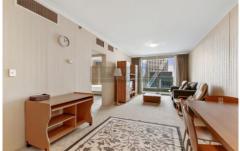

- \* Generous bedroom with built-in wardrobes & balcony access
- \* Inviting lounge/dining flows to full-width balcony
- \* Elegantly appointed kitchen with stainless steel appliances and granite bench top and floors
- \* 2.7 metre high ceiling; full brick construction
- \* Internal size of 59SQM
- \* 24 hour concierge services
- \* Valuable security car space
- \* Resort style facilities which include heated pool, spa, fully equipped gymnasium, jogging track & golf putting green