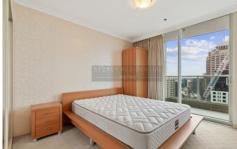

- \* Generous bedroom with built-in wardrobes & balcony access
- \* Inviting lounge/dining flows to full-width balcony
- \* Elegantly appointed kitchen with stainless steel appliances and granite bench top and floors
- \* 2.7 metre high ceiling; full brick construction
- \* Internal size of 59SQM
- \* 24 hour concierge services
- \* Valuable security car space
- \* Resort style facilities which include heated pool, spa, fully equipped gymnasium, jogging track & golf putting green