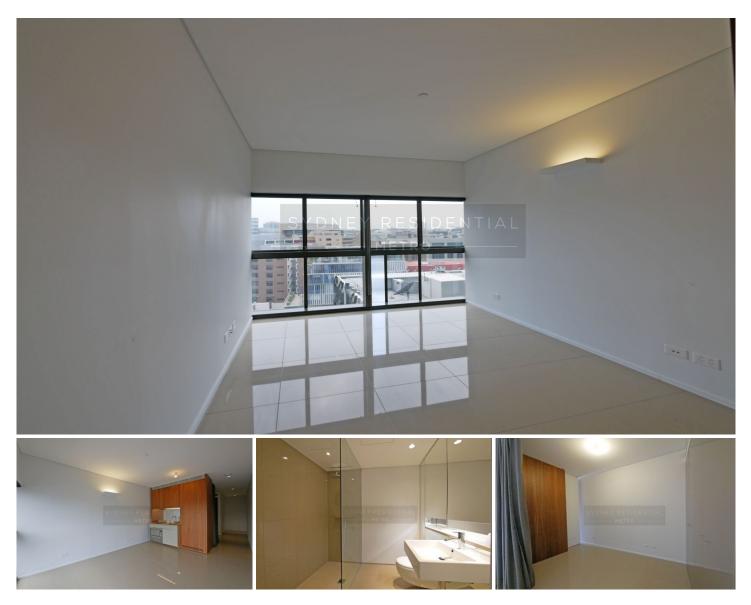

## Level 10/8 Park Lane Chippendale NSW

Stunning studio apartment designed by Johnson Pilton Walker

Rent includes both Gas & Electricity.

Features:

- Contemporary open plan living with tiled flooring
- Chic elegant kitchen
- Designer bathroom
- Fully ducted air-conditioning
- Storage cage
- Wired for high definition TV & high speed broadband
- 24 hour security/concierge and access to a 25 metre swimming pool and gymnasium