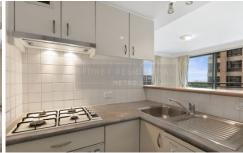

Open City view with dual aspects; generous double bedroom with built-in wardrobes; inviting lounge/dining flows to light filled balcony; elegantly appointed kitchen with stainless steel appliances, and two way bathroom with integrated laundry facility. The abundance of natural light creates a bright and fresh ambience.