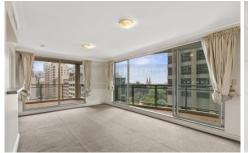

Open City view with dual aspects; generous double bedroom with built-in wardrobes; inviting lounge/dining flows to light filled balcony; elegantly appointed kitchen with stainless steel appliances, and two way bathroom with integrated laundry facility. The abundance of natural light creates a bright and fresh ambience.